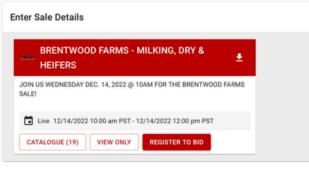

3) LANDING PAGE

**SCROLL DOWN!!!** 

Attend X
Turlock Livestock Auction Yard •
BRENTWOOD FARMS • MILKING,
DRY & HEIFERS • 12/14/2022
10:00 Am

Select which to bid to attend with

10005724
10:005724
10:005724
10:005724
10:005724
10:005724

4) FIND EVENT BOX CLICK REGISTER TO BID 5) CLICK ATTEND ON THE POP UP BIDDING APPLICATION WILL NOW LAUNCH!

\*\* WE STILL RECOMMEND USING CHROME AS YOUR BROWSER

\*\* IF YOU HAVE LOST YOUR PASSWORD THERE IS A LINK UNDER LOG IN SPOT TO RESET THE PASSWORD